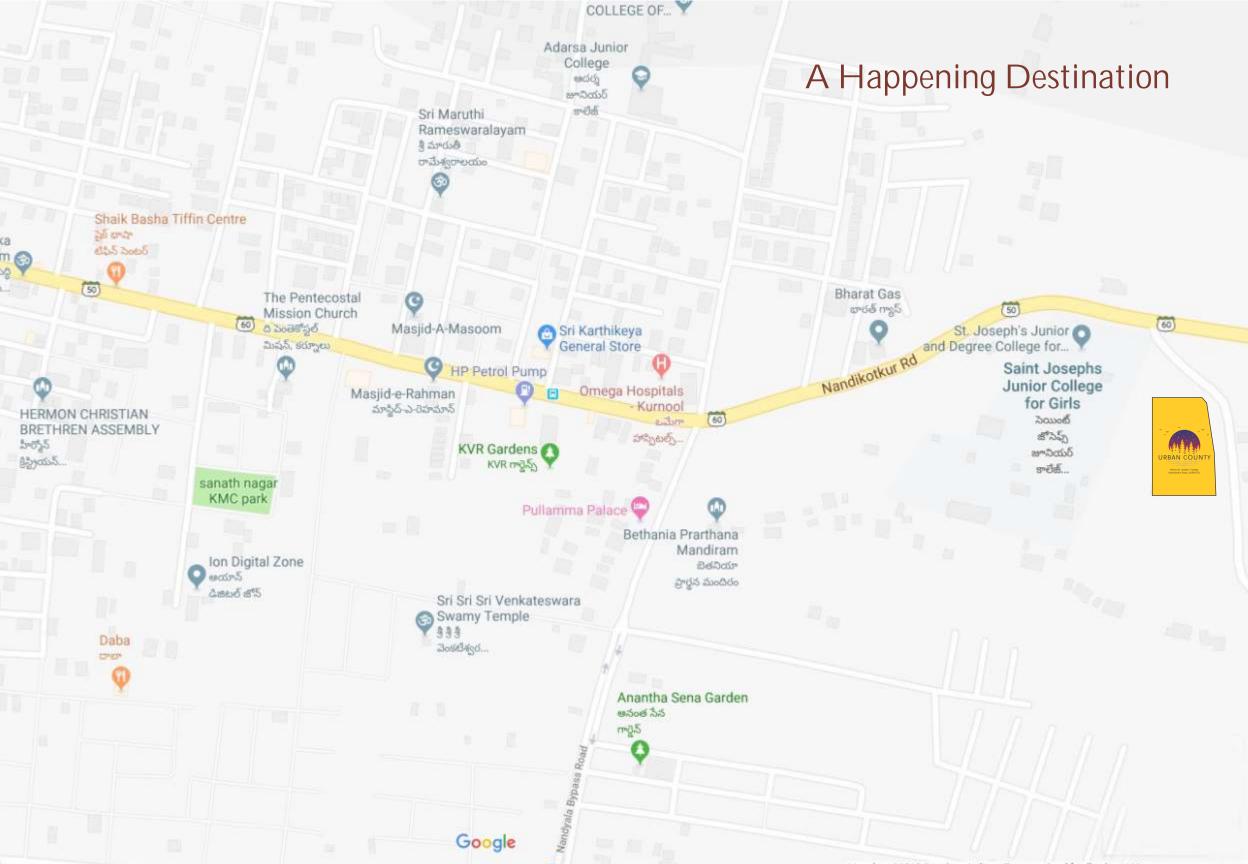

Behind St. Josephs' College, Nandikotkur Road, KURNOOL

The project "URBAN COUNTY" is yet another landmark development of Malla Reddy Group. With 100+ luxury 2 BHK villas in 1st phase, it is a perfect concoction of ultra modern amenities and vaastu architectural design. Besides all the basic necessary amenities, the advanced security monitoring system and adequate green open spaces are the exclusive prominent features of "URBAN COUNTY" project. Easy accessible location, club house and hassle free living environment make these villas a must have property choice for our every customer.