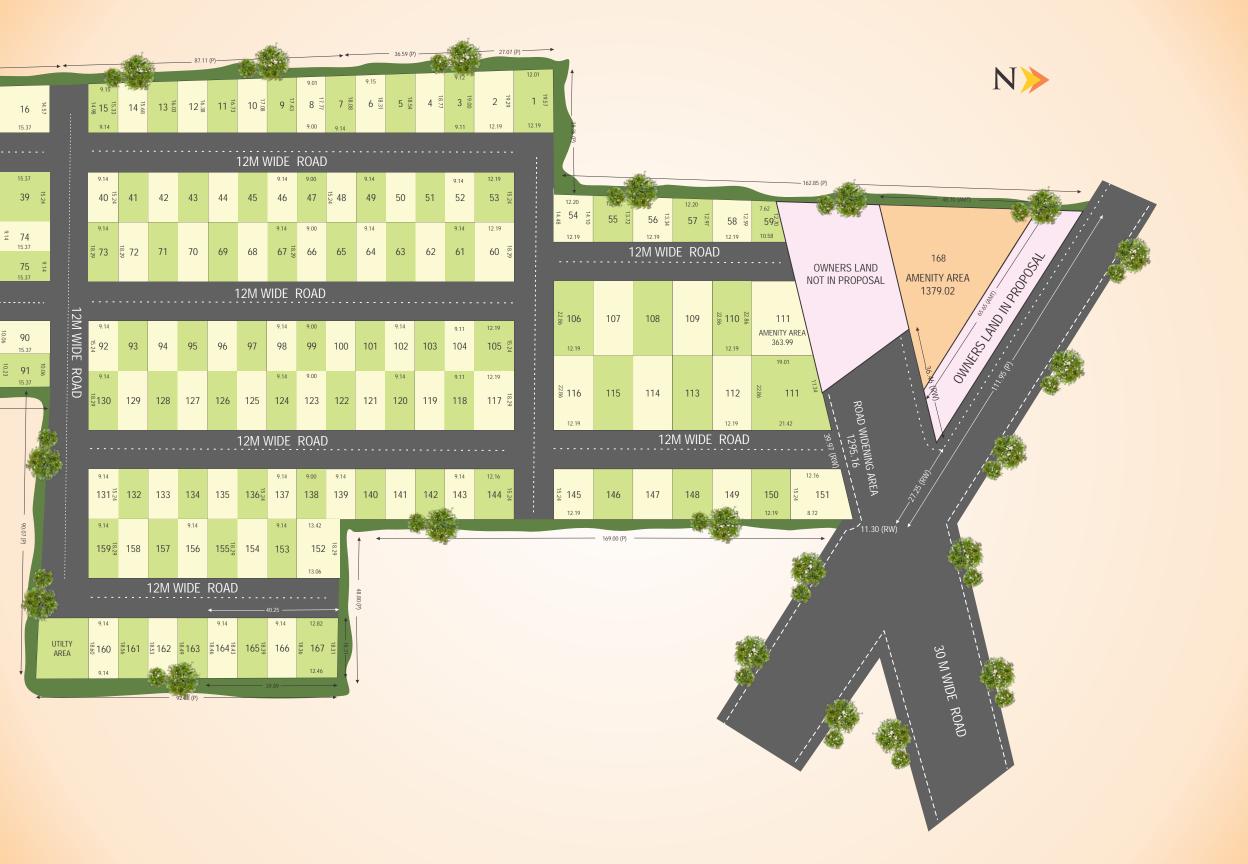

Behind St. Josephs' College, Nandikotkur Road, KURNOOL

The project "URBAN COUNTY" is yet another landmark development of Malla Reddy Group. With 100+ luxury 2 BHK villas in 1st phase, it is a perfect concoction of ultra modern amenities and vaastu architectural design. Besides all the basic necessary amenities, the advanced security monitoring system and adequate green open spaces are the exclusive prominent features of "URBAN COUNTY" project. Easy accessible location, club house and hassle free living environment make these villas a must have property choice for our every customer.

### WEST FACING PLAN

- Main Entrance Arch 100 Feet & 40 Feet BT Roads with Avenue Plantation Master Compound Wall with Solar Fencing
  - Skating Court Children's Play area with play items CC Cameras Volley Ball Court with Sand like Trivers
  - Security System with Security Gaurds maintained by layout members Mineral Water Filter Plant for whole venture