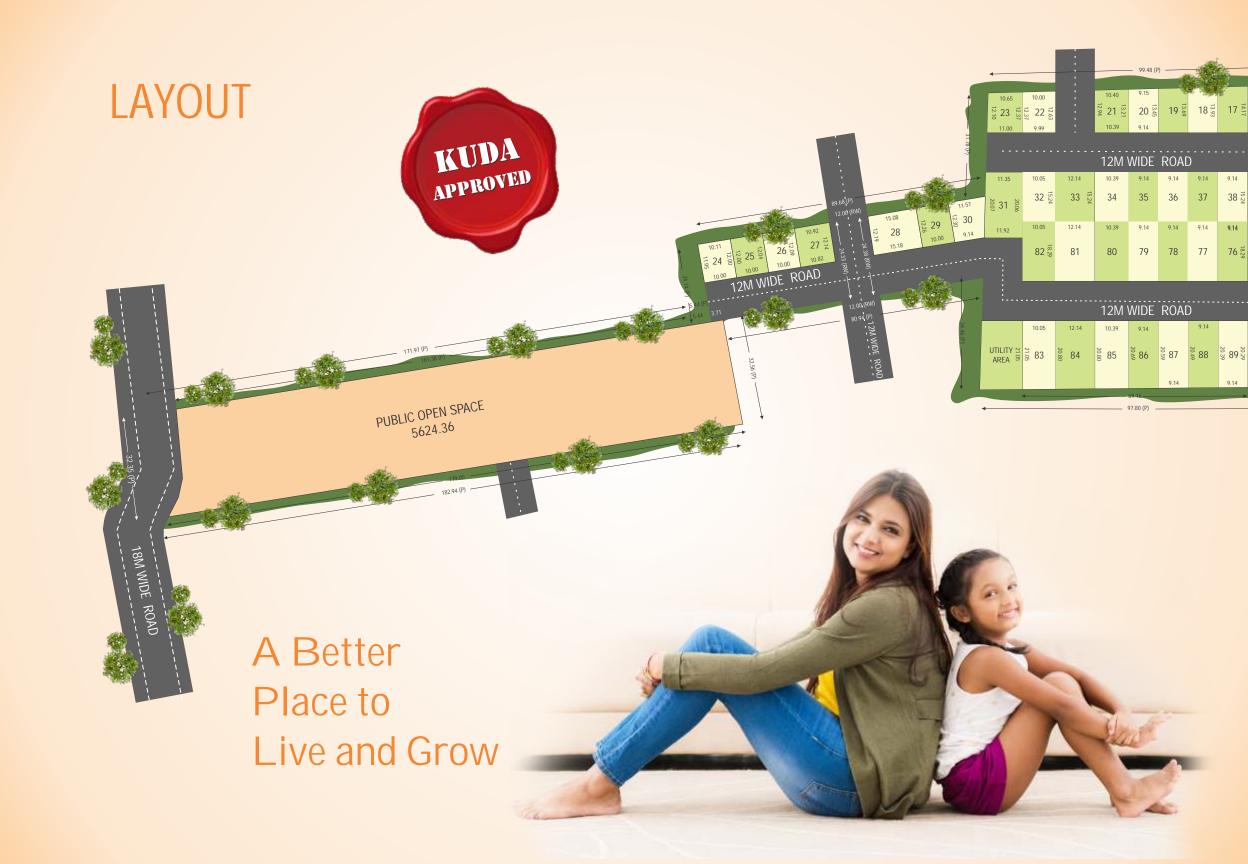

Behind St. Josephs' College, Nandikotkur Road, KURNOOL

The project "URBAN COUNTY" is yet another landmark development of Malla Reddy Group. With 100+ luxury 2 BHK villas in 1st phase, it is a perfect concoction of ultra modern amenities and vaastu architectural design. Besides all the basic necessary amenities, the advanced security monitoring system and adequate green open spaces are the exclusive prominent features of "URBAN COUNTY" project. Easy accessible location, club house and hassle free living environment make these villas a must have property choice for our every customer.

### WEST FACING PLAN

- Main Entrance Arch 100 Feet & 40 Feet BT Roads with Avenue Plantation Master Compound Wall with Solar Fencing
  - Skating Court Children's Play area with play items CC Cameras Volley Ball Court with Sand like Trivers
  - Security System with Security Gaurds maintained by layout members Mineral Water Filter Plant for whole venture