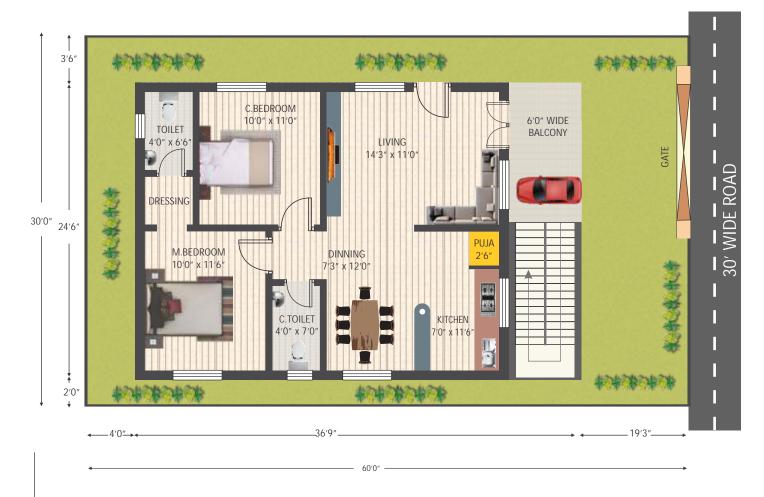

reciated not just for foresight and attention to detail, but also for the perfection in construction. Our beliefs are based on the unshakeable cornerstones of ethics, values, trust and commitment.



Behind St. Josephs' College, Nandikotkur Road, KURNOOL

The project "URBAN COUNTY" is yet another landmark development of Malla Reddy Group. With 100+ luxury 2 BHK villas in 1st phase, it is a perfect concoction of ultra modern amenities and vaastu architectural design. Besides all the basic necessary amenities, the advanced security monitoring system and adequate green open spaces are the exclusive prominent features of "URBAN COUNTY" project. Easy accessible location, club house and hassle free living environment make these villas a must have property choice for our every customer.











## **EAST FACING PLAN**

PLOT SIZE (30'x60') 1800 SFT
BUILT UP AREA 900 SFT













### WEST FACING PLAN























- Main Entrance Arch 100 Feet & 40 Feet BT Roads with Avenue Plantation Master Compound Wall with Solar Fencing
  - Skating Court Children's Play area with play items CC Cameras Volley Ball Court with Sand like Trivers
  - Security System with Security Gaurds maintained by layout members Mineral Water Filter Plant for whole venture

Structure : R.C.C. Framed

Structure.

Walls : Red Bricks with cement

mortar.

Doors

: Main Door with Teak

Wood frame and others are flush doors.

: U.P.V.C and MS Safety Windows

grills.

: 2'x2' Vitrified Tiles for Flooring

all rooms. For toilets: Ceramic tiles. Wall tiles upto 7' height.

Painting : ALLTECH finishing with