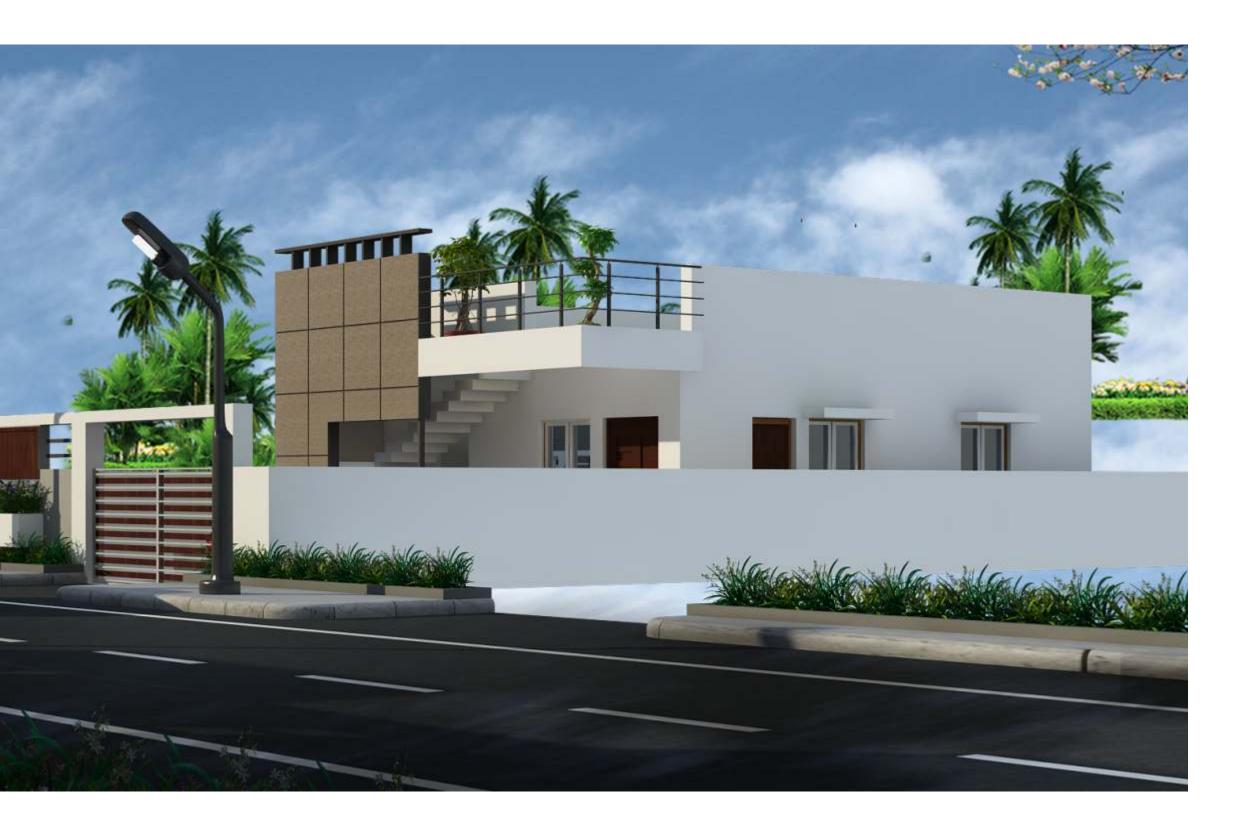

ion in construction. Our beliefs are based on the unshakeable cornerstones of ethics, values, trust and commitment.



Behind St. Josephs' College, Nandikotkur Road, KURNOOL

The project "URBAN COUNTY" is yet another landmark development of Malla Reddy Group. With 100+ luxury 2 BHK villas in 1st phase, it is a perfect concoction of ultra modern amenities and vaastu architectural design. Besides all the basic necessary amenities, the advanced security monitoring system and adequate green open spaces are the exclusive prominent features of "URBAN COUNTY" project. Easy accessible location, club house and hassle free living environment make these villas a must have property choice for our every customer.











## **EAST FACING PLAN**

PLOT SIZE (30'x60') 1800 SFT
BUILT UP AREA 900 SFT













### WEST FACING PLAN























- Main Entrance Arch 100 Feet & 40 Feet BT Roads with Avenue Plantation Master Compound Wall with Solar Fencing
  - Skating Court Children's Play area with play items CC Cameras Volley Ball Court with Sand like Trivers
  - Security System with Security Gaurds maintained by layout members Mineral Water Filter Plant for whole venture

Structure : R.C.C. Framed

Structure.

Walls : Red Bricks with cement

mortar.

Doors

: Main Door with Teak

Wood frame and others are flush doors.

: U.P.V.C and MS Safety Windows

grills.

: 2'x2' Vitrified Tiles for Flooring

all rooms. For toilets: Ceramic tiles. Wall tiles upto 7' height.

Painting : ALLTECH finishing with

> emulsion paint for internal walls and quality emulsion for external walls.

K