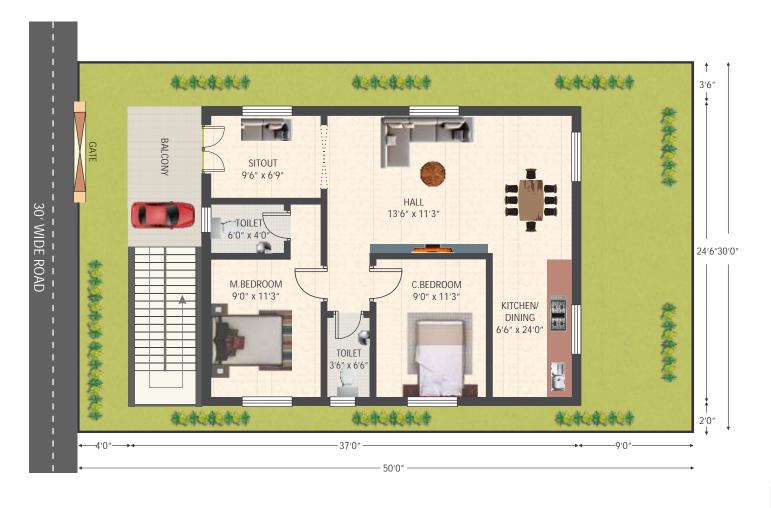

onstruction. Our beliefs are based on the unshakeable cornerstones of ethics, values, trust and commitment.



Behind St. Josephs' College, Nandikotkur Road, KURNOOL

The project "URBAN COUNTY" is yet another landmark development of Malla Reddy Group. With 100+ luxury 2 BHK villas in 1st phase, it is a perfect concoction of ultra modern amenities and vaastu architectural design. Besides all the basic necessary amenities, the advanced security monitoring system and adequate green open spaces are the exclusive prominent features of "URBAN COUNTY" project. Easy accessible location, club house and hassle free living environment make these villas a must have property choice for our every customer.











## **EAST FACING PLAN**

PLOT SIZE (30'x60') 1800 SFT
BUILT UP AREA 900 SFT













### WEST FACING PLAN























- Main Entrance Arch 100 Feet & 40 Feet BT Roads with Avenue Plantation Master Compound Wall with Solar Fencing
  - Skating Court Children's Play area with play items CC Cameras Volley Ball Court with Sand like Trivers
  - Security System with Security Gaurds maintained by layout members Mineral Water Filter Plant for whole venture

Structure : R.C.C. Framed

Structure.

Walls : Red Bricks with cement

mortar.

Doors

: Main Door with Teak

Wood frame and others are flush doors.

: U.P.V.C and MS Safety Windows

grills.

: 2'x2' Vitrified Tiles for Flooring

all rooms. For toilets: Ceramic tiles. Wall tiles upto 7' height.

Painting : ALLTECH finishing with

> emulsion paint for internal walls and quality emulsion for external walls.

Kitchen